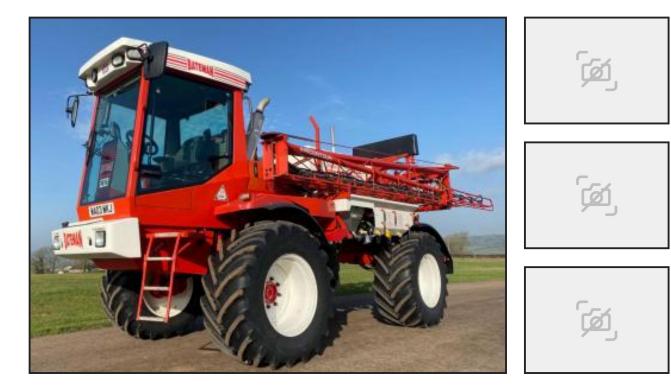

## **Bateman RB16**

## £49,250.00

Bateman RB16, 2003, 3579hrs, 40kph, hydrostatic, front and rear suspension with hydraulic adjustable track, 24 Metre Contour boom with hydraulic lateral levelling, 2,500 Litre tank, triplex nozzles, stainless steel induction bowl, foot and hand boom hight adjustment, Trimble CFX-750 Auto Steer, row crop wheels and 600/60/28 Michelin floatation tyres