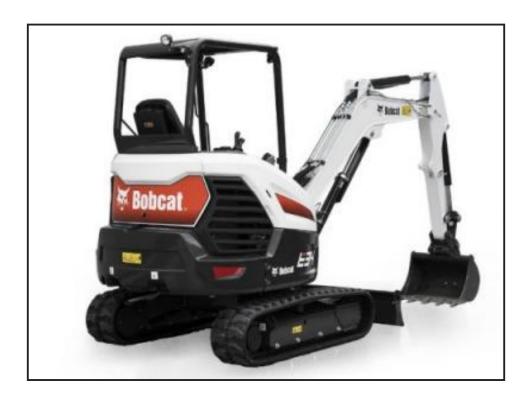

## **Bobcat E34**

## **£POA**

The new Bobcat® E34 model is a new generation of Bobcat 3.4 tonne conventional tail swing model offering higher stability coupled with excellent performance and further enhanced controllability. It features a new roomy premium cab with optional powerful air conditioning to ensure an ideal operator environment in all weather conditions. When transportability on a trailer and zero house swing are not needed, this machine offers a great mix of performance, stability and operator comfort.

| Product Details |                    |
|-----------------|--------------------|
| Category/Type   | Compact Excavators |
| Make            | Bobcat             |
| Model           | E34                |
| Year            | 2023               |
| Hours           | -                  |