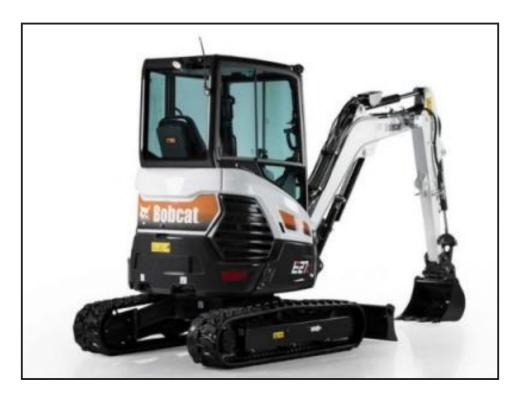

## Bobcat E27z

## **£POA**

The Bobcat® E27z compact excavator model further enhances the excellent performance characteristics of Bobcat's current E26 machine, with the largest cab for this size of machine on the market. As a true Zero House Swing (ZHS) machine (even with the optional heavy counterweight), the E27z offers the highest flexibility of movements when working close to walls, coupled with best-in-class 360-degree stability and a low weight for easy transportation. With the optional long arm and a premium cab, the E27z offers the digging output and operator comfort of much larger excavators, making it a machine of choice for urban operating construction

Product Details

| Category/Type | Compact Excavators |
|---------------|--------------------|
| Make          | Bobcat             |
| Model         | E27z               |
| Year          | 2023               |
| Hours         | -                  |
|               |                    |