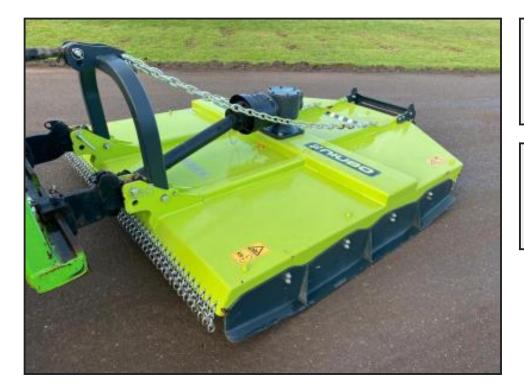

## **NB Shark DSH210**

## £3,850.00

New NIUBO Shark DSH210C mower / topper, 2.05m working width, 2019 build, 3 blades, chassis made of 6mm steel, 4-position-height-adjustable skids, cross beam reinforcement, rounded back end for a tighter turning circle, front and back protection chains, side mounted chains allowing better contouring during operation, 5 in stock

## Product Details

| Category/Type | Attachments & Other Machinery |
|---------------|-------------------------------|
| Make          | NB                            |
| Model         | Shark DSH210                  |
| Year          | 2019                          |
| Hours         | New                           |
|               |                               |